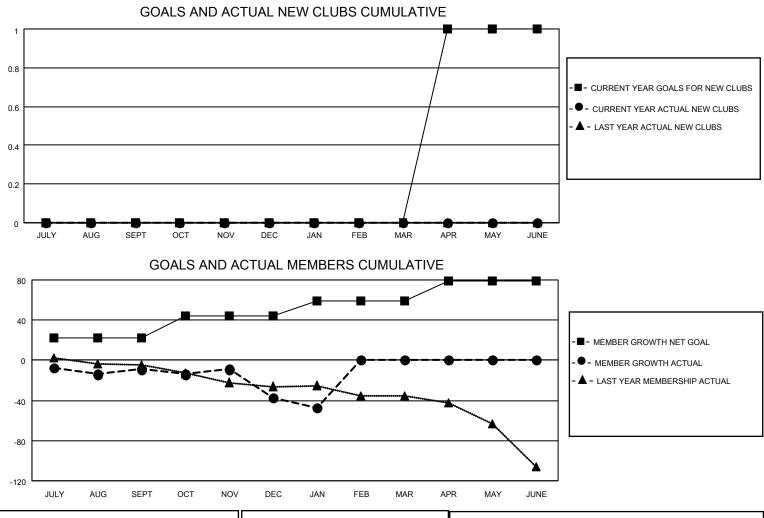

## MONTHLY MEMBERSHIP PROGRESS REPORT

## LOCATION ENGLAND

District 105CN

Results as of: 1/31/2022

| Clubs                 |               |           |               | Members               |                         |                         |                                                    |
|-----------------------|---------------|-----------|---------------|-----------------------|-------------------------|-------------------------|----------------------------------------------------|
| RESULTS FOR 2021-2022 |               |           |               | RESULTS FOR 2021-2022 |                         |                         |                                                    |
| QUARTER               | NEW CLUB GOAL | NEW CLUBS | DROPPED CLUBS | QUARTER               | IBER GROWTH NET<br>GOAL | MEMBER GROWTH<br>ACTUAL | DROPPED<br>MEMBERS ACTUAL<br>(including transfers) |
| JULY/AUG/SEPT         | 0             | 0         | 2             | JULY/AUG/SEPT         | 22                      | 14                      | 19                                                 |
| OCT/NOV/DEC           | 0             | 0         | 0             | OCT/NOV/DEC           | 22                      | 30                      | 47                                                 |
| JAN/FEB/MAR           | 0             | 0         | 1             | JAN/FEB/MAR           | 15                      | 6                       | 14                                                 |
| APR/MAY/JUNE          | 1             | 0         | 0             | APR/MAY/JUNE          | 20                      | 0                       | 0                                                  |